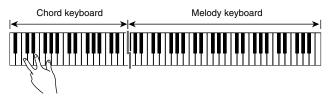

# Splitting the Keyboard between Two Tones

You can split the keyboard so the left side (lower range) plays one tone and the right side (upper range) plays a different tone.

*Example:* To split the keyboard between the GM SLAP BASS 1 tone on the left (lower range) and the GRAND PIANO CONCERT tone on the right (upper range).

| Left (Lower Range)   | Right (Upper Range)       |
|----------------------|---------------------------|
| Tone: GM SLAP BASS 1 | Tone: GRAND PIANO CONCERT |
|                      |                           |

#### **1** Press the **(SPLIT)** button.

This causes the SPLIT lamp to light, indicating that the keyboard is split between two tones.

2. Select the tone you want to assign to the left side (lower range) of the keyboard.

*Example:* To select GM SLAP BASS 1 in the GM TONES group, press the 𝔄 (GM TONES) button and then use the 𝔄 (∨, ∧) buttons to select "037 GM SLAP BASS 1".

**3**. To unsplit the keyboard and return it to a single tone, press the **③** (SPLIT) button. The SPLIT lamp will go out, indicating that the keyboard is no longer split.